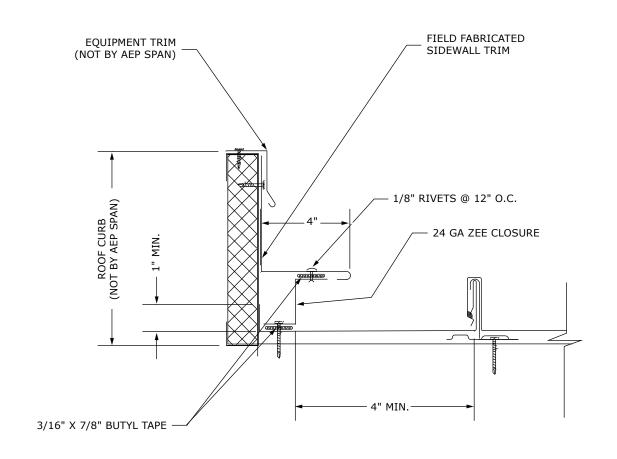

## Miscellaneous Details

| Contents              | <u>Section</u> |
|-----------------------|----------------|
| Accessory Drawings    |                |
| Roof Curb (Plan View) | AC-1           |
| Roof Curb (Rake)      | AC-2           |
| Roof Curb (Section)   | AC-3           |
| Roof Jack (Dektite)   | AC-4           |
| Expansion Joint       | AC-5           |
| Vented Ridge          | AC-6           |
| Pitch Break           | AC-7           |
| Recommended Sealants  | AC-13          |

SLOPE DOWN

**ACCESSORIES** 

ROOF CURB PLAN VIEW

**ACCESSORIES** 

**ROOF CURB RAKE** 

**ACCESSORIES** 

**ROOF CURB SECTION** 