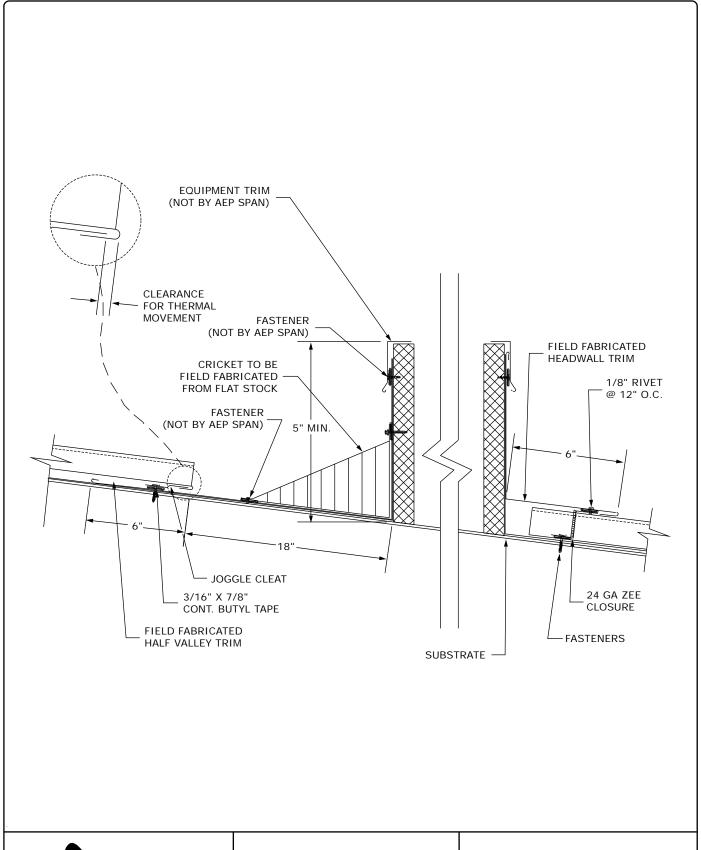

## Miscellaneous Details

| Contents              | <u>Section</u> |
|-----------------------|----------------|
| Accessory Drawings    |                |
| Roof Curb (Plan View) | AC-1           |
| Roof Curb (Rake)      | AC-2           |
| Roof Curb (Section)   | AC-3           |
| Roof Jack (Dektite)   | AC-4           |
| Expansion Joint       | AC-5           |
| Vented Ridge          | AC-6           |
| Pitch Break           | AC-7           |
| Recommended Sealants  | AC-13          |

SLOPE DOWN

**ACCESSORIES** 

ROOF CURB PLAN VIEW

**ACCESSORIES** 

**ROOF CURB RAKE** 

**ACCESSORIES** 

**ROOF CURB SECTION** 