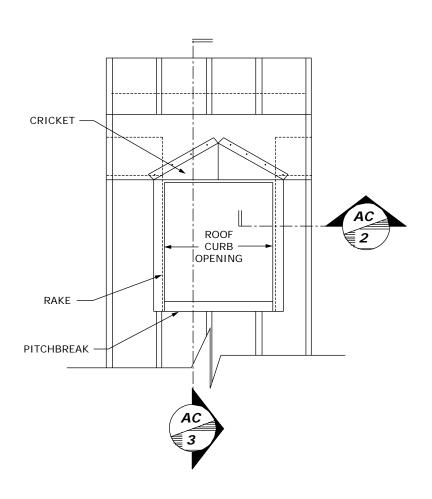

## Miscellaneous Details

| Contents              | <u>Section</u> |
|-----------------------|----------------|
| Accessory Drawings    |                |
| Roof Curb (Plan View) | AC-1           |
| Roof Curb (Rake)      | AC-2           |
| Roof Curb (Section)   | AC-3           |
| Roof Jack (Dektite)   | AC-4           |
| Expansion Joint       | AC-5           |
| Vented Ridge          | AC-6           |
| Pitch Break           | AC-7           |
| Recommended Sealants  | AC-13          |

SLOPE DOWN

**ACCESSORIES** 

ROOF CURB PLAN VIEW

**ACCESSORIES** 

**ROOF CURB RAKE** 

**ACCESSORIES** 

**ROOF CURB SECTION** 