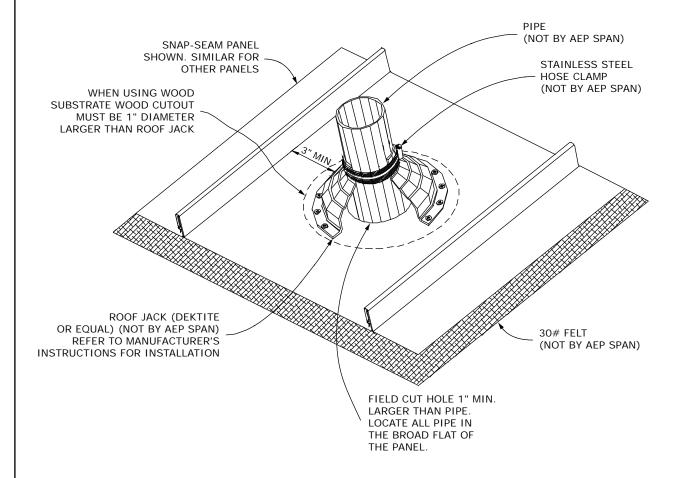

## Miscellaneous Details

| Contents              | <u>Section</u> |
|-----------------------|----------------|
| Accessory Drawings    |                |
| Roof Curb (Plan View) | AC-1           |
| Roof Curb (Rake)      | AC-2           |
| Roof Curb (Section)   | AC-3           |
| Roof Jack (Dektite)   | AC-4           |
| Expansion Joint       | AC-5           |
| Vented Ridge          | AC-6           |
| Pitch Break           | AC-7           |
| Recommended Sealants  | AC-13          |

## NOTES:

- 1) PENETRATIONS SHOULD BE CENTERED IN PANELS IF AT ALL POSSIBLE.
- 2) SUBSTRATE MUST BE CUT OUT ENOUGH SO THAT DEKTITE IS ONLY ATTACHED TO ROOF PANEL.

**ACCESSORIES** 

ROOF JACK (DEKTITE)

**ACCESSORIES** 