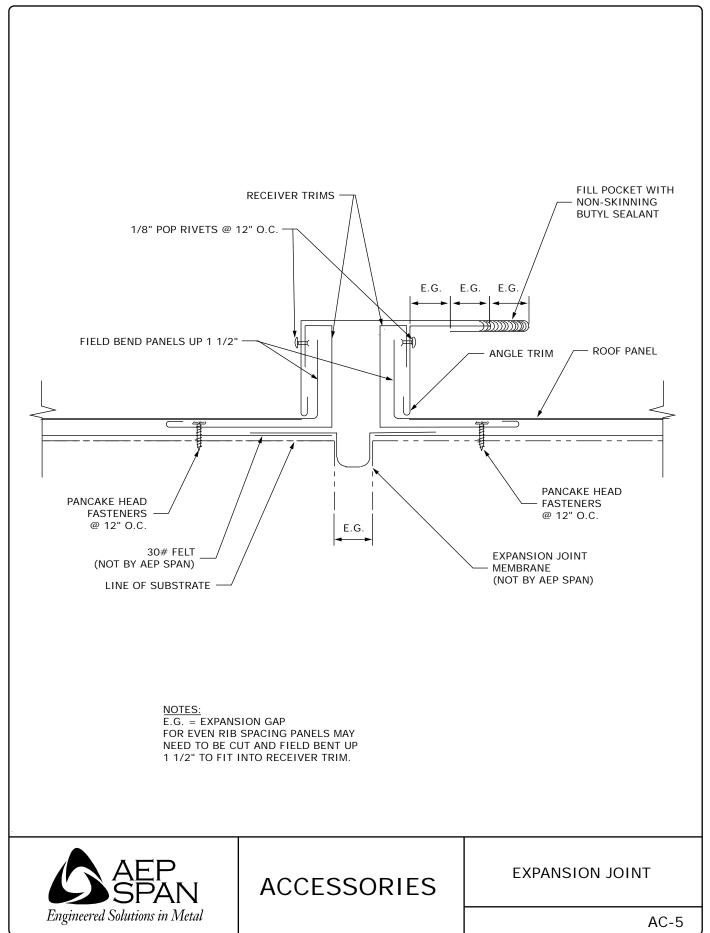

## Miscellaneous Details

| Contents              | <u>Section</u> |
|-----------------------|----------------|
| Accessory Drawings    |                |
| Roof Curb (Plan View) | AC-1           |
| Roof Curb (Rake)      | AC-2           |
| Roof Curb (Section)   | AC-3           |
| Roof Jack (Dektite)   | AC-4           |
| Expansion Joint       | AC-5           |
| Vented Ridge          | AC-6           |
| Pitch Break           | AC-7           |
| Recommended Sealants  | AC-13          |