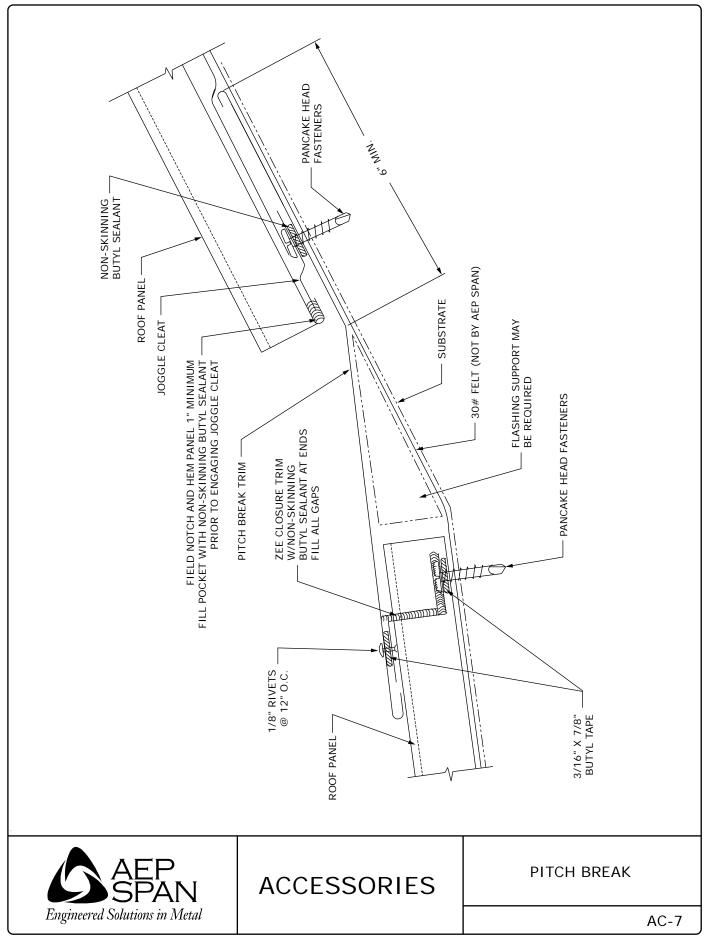

## Miscellaneous Details

| Contents              | <u>Section</u> |
|-----------------------|----------------|
| Accessory Drawings    |                |
| Roof Curb (Plan View) | AC-1           |
| Roof Curb (Rake)      | AC-2           |
| Roof Curb (Section)   | AC-3           |
| Roof Jack (Dektite)   | AC-4           |
| Expansion Joint       | AC-5           |
| Vented Ridge          | AC-6           |
| Pitch Break           | AC-7           |
| Recommended Sealants  | AC-13          |