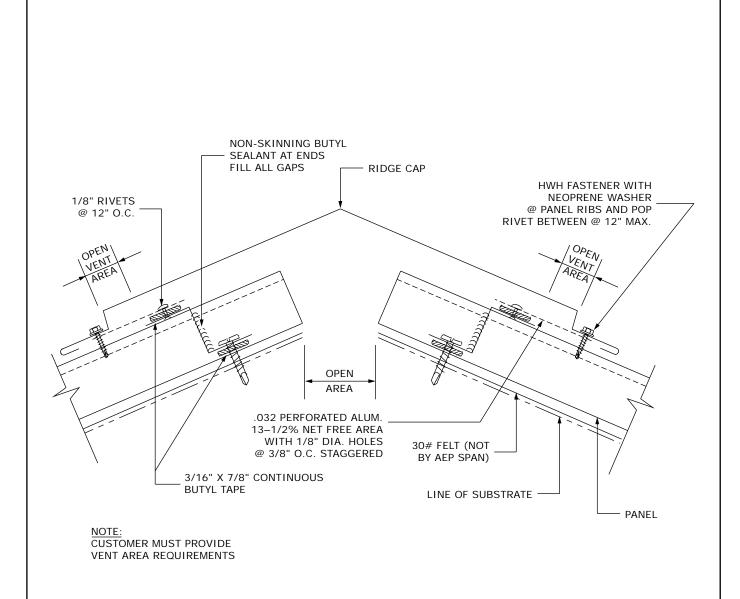

>Section</u> |
|-----------------------|----------------|
| Accessory Drawings    |                |
| Roof Curb (Plan View) | AC-1           |
| Roof Curb (Rake)      | AC-2           |
| Roof Curb (Section)   | AC-3           |
| Roof Jack (Dektite)   | AC-4           |
| Expansion Joint       | AC-5           |
| Vented Ridge          | AC-6           |
| Pitch Break           | AC-7           |
| Recommended Sealants  | AC-13          |

SLOPE DOWN





**ACCESSORIES** 

ROOF CURB PLAN VIEW





**ACCESSORIES** 

**ROOF CURB RAKE** 





**ACCESSORIES** 

**ROOF CURB SECTION** 

## NOTES:

- 1) PENETRATIONS SHOULD BE CENTERED IN PANELS IF AT ALL POSSIBLE.
- 2) SUBSTRATE MUST BE CUT OUT ENOUGH SO THAT DEKTITE IS ONLY ATTACHED TO ROOF PANEL.





**ACCESSORIES** 

ROOF JACK (DEKTITE)







**ACCESSORIES** 

**VENTED RIDGE**