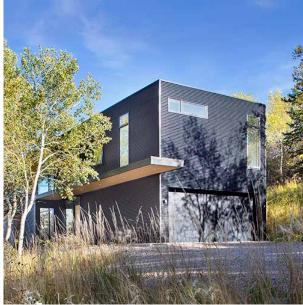

ASPEN, CO

Nestled in the picturesque mountainside close to Aspen, Colorado, sits this stunning, modern single-family home. Appropriately called 'Black Magic', the home features an open floor plan and large windows of varying sizes to maximize the breathtaking views of this unique location.

Seeking to make a bold statement from its heavily wooded lot and earthy surroundings, the home features the extensive use of AEP Span's metal cladding in Matte Black. Nu-Wave Corrugated® metal siding panels add texture and visual appeal to the large squared surfaces, while also providing strength and resistance against the harsh Colorado winters. The use of Matte Black Flush Panels were used for accent pieces, adding additional visual distinction to the structure.