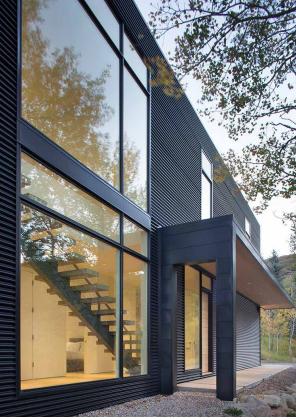

Seeking to make a bold statement from its heavily wooded lot and earthy surroundings, the home features the extensive use of AEP Span's metal cladding in Matte Black. Nu-Wave Corrugated® metal siding panels add texture and visual appeal to the large squared surfaces, while also providing strength and resistance against the harsh Colorado winters. The use of Matte Black Flush Panels were used for accent pieces, adding additional visual distinction to the structure.