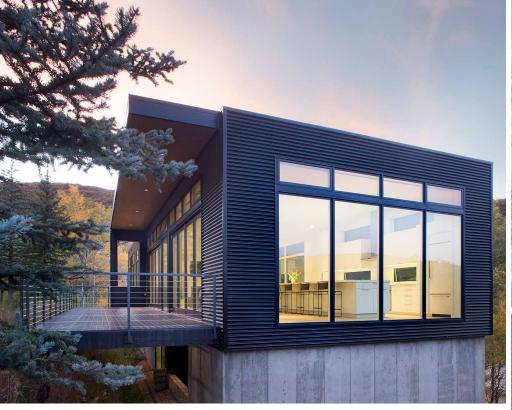

ASPEN, CO

Nestled in the picturesque mountainside close to Aspen, Colorado, sits this stunning, modern single-family home. Appropriately called 'Black Magic', the home features an open floor plan and large windows of varying sizes to maximize the breathtaking views of this unique location.

Seeking to make a bold statement from its heavily wooded lot and earthy surroundings, the home features the extensive use of AEP Span's metal cladding in Matte Black. Nu-Wave Corrugated® metal siding panels add texture and visual appeal to the large squared surfaces, while also providing strength and resistance against the harsh Colorado winters. The use of Matte Black Flush Panels were used for accent pieces, adding additional visual distinction to the structure.