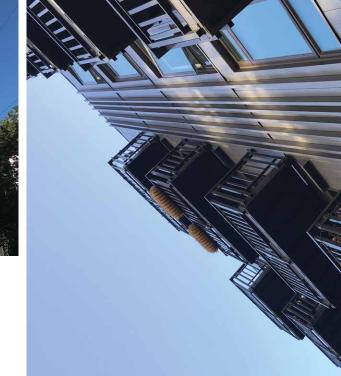

## PROJECT SPOTLIGHT: BROADCAST APARTMENTS SEATTLE, WA

The Broadcast Apartment complex stands out from its surroundings through the extensive use of AEP Span's Prestige Series® metal wall panel in the Vintage® finish. Featuring 70 residential units and 4 live-work units, the complex features a variety of different wall panel forms to add texture and character to the flat surfaces of the structure. The timeless warmth of Vintage® provides a distinctive, evolving appearance that engages with natural light in a compelling way. Finished in 2017, the structure features a collection of different spaces incorporating apartments, retail space, rooftop entertainment options, and underground parking.