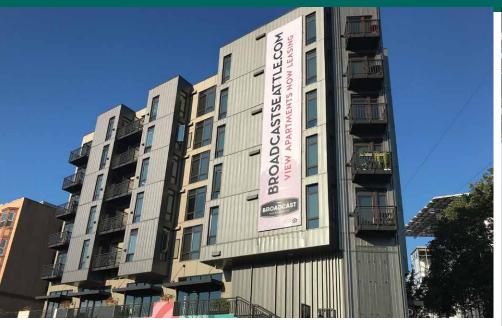

## PROJECT SPOTLIGHT: BROADCAST APARTMENTS SEATTLE, WA

The Broadcast Apartment complex stands out from its surroundings through the extensive use of AEP Span's Prestige Series® metal wall panel in the Vintage® finish. Featuring 70 residential units and 4 live-work units, the complex features a variety of different wall panel forms to add texture and character to the flat surfaces of the structure. The timeless warmth of Vintage® provides a distinctive, evolving appearance that engages with natural light in a compelling way. Finished in 2017, the structure features a collection of different spaces incorporating apartments, retail space, rooftop entertainment options, and underground parking.