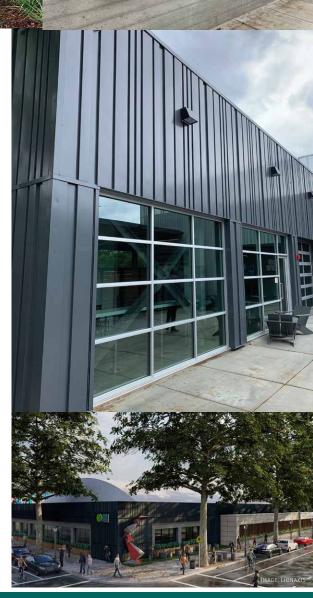

## PROJECT SPOTLIGHT: LIONAKIS ARCHITECTS SACRAMENTO, CA

In 2020, Sacramento-based Lionakis announced plans to revamp a 40,000 sq ft historic tractor showroom in Downtown Sacramento, with a goal of housing all 150 employees in once place. Renovations included trading of a T-bar drop ceiling for skylight additions, a lobby, an adjoining cafe, and a cool metal exterior by AEP Span.

0

AEP Span's Mixed Flex Series panels were selected for the exterior, and our SpanSeam<sup>™</sup> roofing panels for the entrance canopy. Our cool ZACtique<sup>®</sup> II color was elected for all panels, helping Lionakis to be energy-efficient during the hot Sacramento Summers, while blending well with the urban atmosphere.

AEP Span's Flex Series panels are available in five different options, giving you the ability to achieve a custom looking design.

Architect: Lionakis Architects Installer: Tecta America Sacramento, Inc.