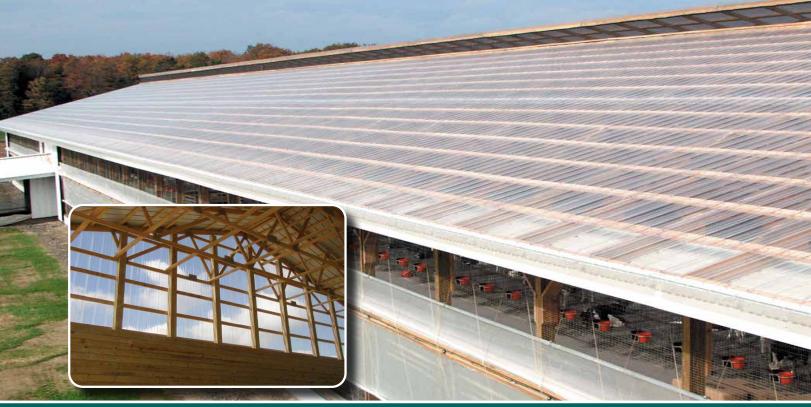

## SUNSKY POLYCARBONATE SKYLIGHT & SIDELIGHT PANELS

**SUNSKY** Polycarbonate Panels offer multiple advantages over corrugated panels. Designed specifically to withstand punishing climates and harsh exterior conditions, Sunsky panels are ideal for agricultural, patio cover, and industrial workshop applications.

#### **Features and Benefits:**

- Polycarbonate panels are virtually unbreakable, offering up to 20 times greater impact resistance compared to a fiberglass panel.
- Panels retain optical clarity far better than any other glazing material for increased light transmission, while offering 100% UV protection. UV protection is only on the standard (nonreversed) side of the panel.
- Panel profiles can handle extreme climates (-40°F to 270°F).
- Panel provides highest resistance to wind uplift (UL 580 Class 90) and hail protection.
- All panels come with 10-Year warranty.