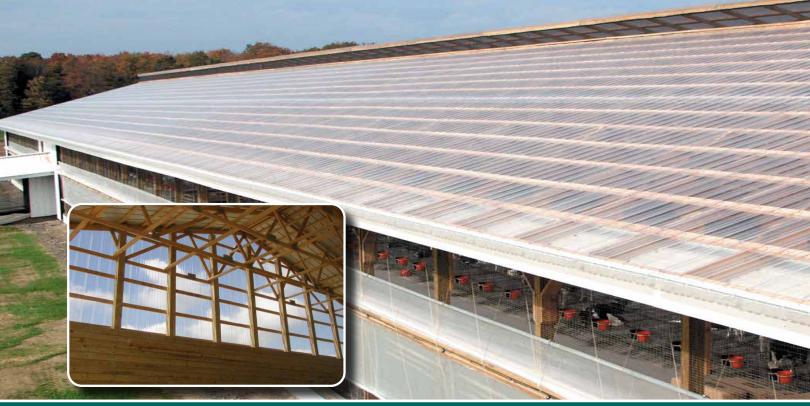

## SUNSKY POLYCARBONATE SKYLIGHT & SIDELIGHT PANELS

**SUNSKY** Polycarbonate Panels offer multiple advantages over corrugated panels. Designed specifically to withstand punishing climates and harsh exterior conditions, Sunsky panels are ideal for agricultural, patio cover, and industrial workshop applications.

#### **Features and Benefits:**

- Polycarbonate panels are virtually unbreakable, offering up to 20 times greater impact resistance compared to a fiberglass panel.
- Panels retain optical clarity far better than any other glazing material for increased light transmission, while offering 100% UV protection. UV protection is only on the standard (nonreversed) side of the panel.
- Panel profiles can handle extreme climates (-40°F to 270°F).
- Panel provides highest resistance to wind uplift (UL 580 Class 90) and hail protection.
- All panels come with 10-Year warranty.