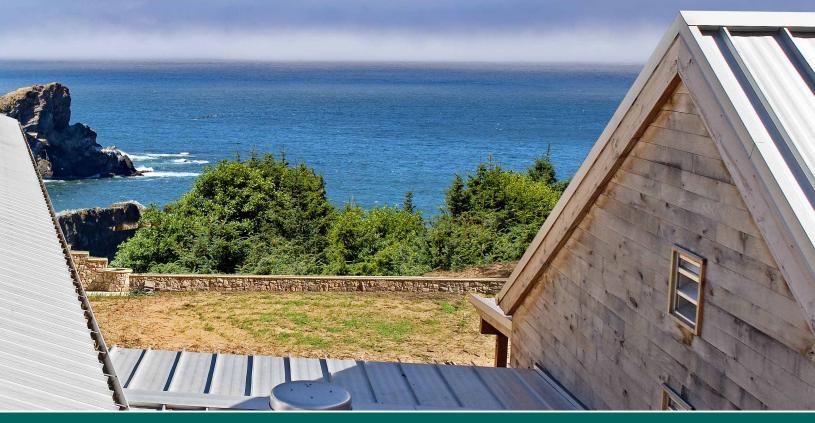

## **IDEAL FOR COASTAL ENVIRONMENTS**

AEP Span offers aluminum in our most popular metal roofing and siding panels for projects in coastal or other corrosive environments. Aluminum offers the performance of metal with versatile options for stunning oceanfront designs.

## **Features and Benefits:**

- Has been third-party tested, exceeding industry testing standards
- Pre-painted aluminum in .032" and .040" thickness
- 40-year Finish Warranty offered in an unlimited selection of colors. (Dura Tech™ PVDF paint system)
- Custom colors are available by special order. Consult your outside sales representative for lead times and minimum order requirements.
- 20 and 15-year Marine Environment Warranties available
- Weathertight Warranty available (roof application only)