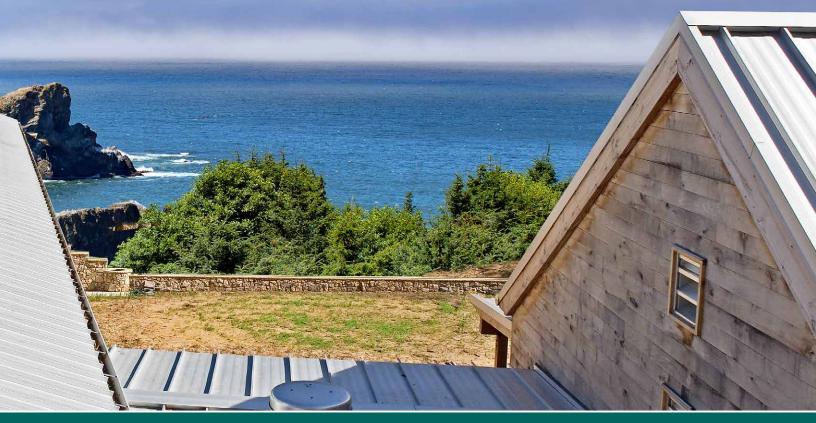

## **IDEAL FOR COASTAL ENVIRONMENTS**

AEP Span offers aluminum in our most popular metal roofing and siding panels for projects in coastal or other corrosive environments. Aluminum offers the performance of metal with versatile options for stunning oceanfront designs.