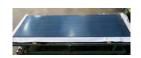

Reverse HR-36® Available in .040" and .032"

Flat Sheet
Available in .040" and .032"