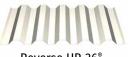

Reverse HR-36® Available in .040" and .032"

Flat Sheet
Available in .040" and .032"