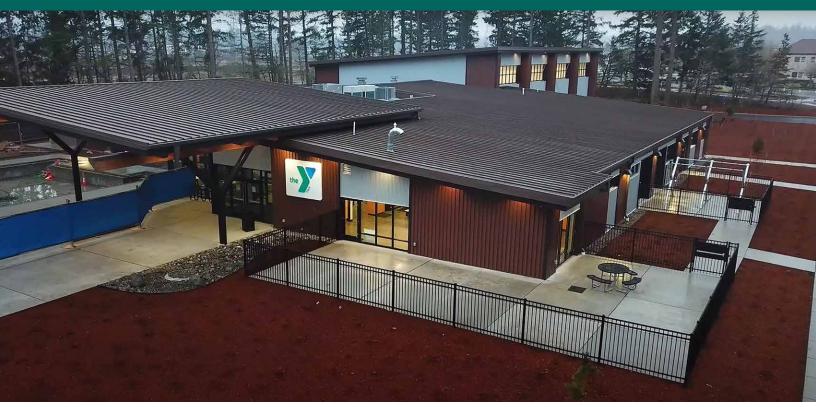

## PROJECT SPOTLIGHT: SHELTON FAMILY YMCA SHELTON, WA

Located in the South Basin of the Puget Sound resides this vibrant, state-of-the-art, healthy living facility. Run as a nonprofit organization, the YMCA is dedicated to strengthening the local community through youth development, healthy living, and social responsibility.

The spacious facility includes pools, gyms, sports courts, and educational areas and an engaging façade featuring AEP Span's Box Rib® Metal Siding in a vertical application. The color selected for this project is our Ironstone finish from our Eternal Collection. With its

the

unique depth and dynamic light interaction, Ironstone provides a warm, contemporary color that complements wood and concrete materials and contrasts other metal elements. Its robust FEVE coating is a building manager's dream, with outstanding durability, graffiti resistance, and low long-term maintenance requirements.